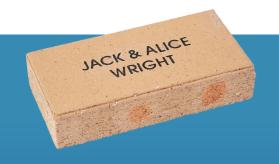

### **INDIVIDUAL PAVERS**

Your donation of \$40 or more entitles you to have your name engraved into a paver as a lasting record of your valued support. The paver will be permanently installed in Foundation Park proudly showing your donation.