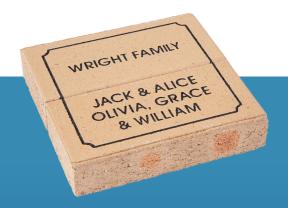

#### **DOUBLE PAVERS**

Your donation of \$75 or more entitles you to have your name engraved into two pavers as a lasting record of your valued support. The pavers will be permanently installed in Foundation Park proudly showing your donation.